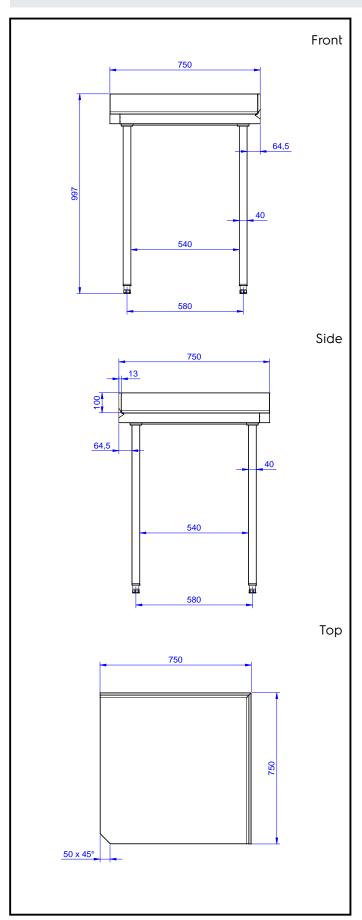

# **Key Information:**

External dimensions, Width:

132851 (CTUD7N)750 mmExternal dimensions, Depth:750 mmExternal dimensions, Height:900 mmWorktop thickness:50 mmWorktop/Shelf radius:90°Net weight:33 kg