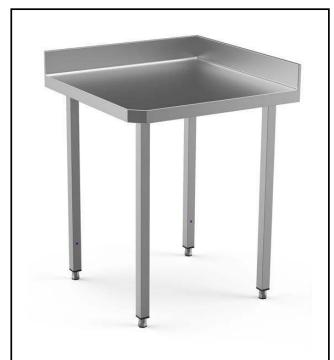

## Eco Preparation Corner Work Table with Upstand disassembled

| ITEM #  |  |  |
|---------|--|--|
| MODEL # |  |  |
| NAME #  |  |  |
|         |  |  |
| SIS #   |  |  |
| AIA #   |  |  |

132851 (CTUD7N)

Work Table disassembled with upstand, 700mm, Corner Type

### Item No.

Worktop in 304 AISI stainless steel with upturned edges and under panel made of sound deadening material. Rear upstand h=100mm. Square section legs 40x40mm in 304 AISI stainless steel with adjustable feet. Delivered disassembled.